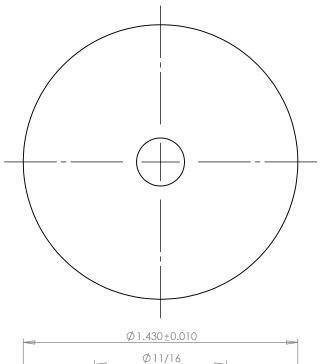

## **Part Description:**

.0816" Pitch (40 DP) Timing Belt Pulleys For Belts up to 1/4" Wide

Dimensions are in inches Tolerances: Fractional <u>+</u> 0.015

PROPRIETARY AND CONFIDENTIAL:

THE INFORMATION CONTAINED IN THIS DRAWING IS THE SOLE PROPERTY OF PUTNAM PRECISION MOLDING. ANY REPRODUCTION IN PART OR AS A WHOLE WITHOUT THE WRITTEN PERMISSION OF PUTNAM PRECISION MOLDING IS PROHIBITED. INFORMATION IN THIS DRAWING IS PROVIDED FOR REFERENCE ONLY.