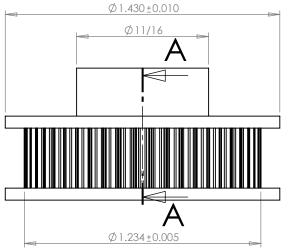

## **SECTION A-A**

## **Part Description:**

.0816" Pitch (40 DP) Timing Belt Pulleys For Belts up to 1/4" Wide

Dimensions are in inches Tolerances: Fractional <u>+</u> 0.015

PROPRIETARY AND CONFIDENTIAL:

THE INFORMATION CONTAINED IN THIS DRAWING IS THE SOLE PROPERTY OF PUTNAM PRECISION MOLDING. ANY REPRODUCTION IN PART OR AS A WHOLE WITHOUT THE WRITTEN PERMISSION OF PUTNAM PRECISION MOLDING IS PROHIBITED. INFORMATION IN THIS DRAWING IS PROVIDED FOR REFERENCE ONLY.