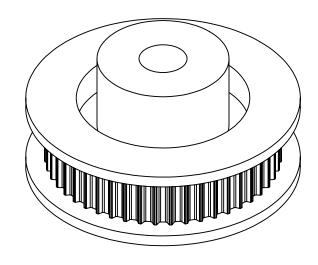

## Part Number:

48MDF

## **Part Description:**

.0816" Pitch (40 DP) Timing Belt Pulleys For Belts up to 1/4" Wide

Dimensions are in inches Tolerances: Fractional <u>+</u> 0.015

PROPRIETARY AND CONFIDENTIAL:

THE INFORMATION CONTAINED IN THIS DRAWING IS THE SOLE PROPERTY OF PUTNAM PRECISION MOLDING. ANY REPRODUCTION IN PART OR AS A WHOLE WITHOUT THE WRITTEN PERMISSION OF PUTNAM PRECISION MOLDING IS PROHIBITED. INFORMATION IN THIS DRAWING IS PROVIDED FOR REFERENCE ONLY.