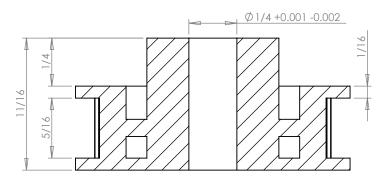

## **Part Description:**

.0816" Pitch (40 DP) Timing Belt Pulleys For Belts up to 1/4" Wide

Dimensions are in inches Tolerances: Fractional <u>+</u> 0.015

PROPRIETARY AND CONFIDENTIAL:

THE INFORMATION CONTAINED IN THIS DRAWING IS THE SOLE PROPERTY OF PUTNAM PRECISION MOLDING. ANY REPRODUCTION IN PART OR AS A WHOLE WITHOUT THE WRITTEN PERMISSION OF PUTNAM PRECISION MOLDING IS PROHIBITED. INFORMATION IN THIS DRAWING IS PROVIDED FOR REFERENCE ONLY.